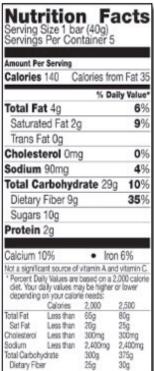

## Questions

- 1. If I ate the entire box of bars (all 5 bars) how many grams of sugar would I consume?
- 2. How many grams of protein would I consume if I ate 2 bars?

|                                                                                                                                  | cts                |  |  |  |  |
|----------------------------------------------------------------------------------------------------------------------------------|--------------------|--|--|--|--|
| Serving Size 1 tube (64g)<br>Servings Per Carton 8                                                                               |                    |  |  |  |  |
| Servings Per Carton 8                                                                                                            |                    |  |  |  |  |
| Amount Per Serving                                                                                                               |                    |  |  |  |  |
| Calories                                                                                                                         | 60                 |  |  |  |  |
| Calories from Fat                                                                                                                | 5                  |  |  |  |  |
| % Daily Value*                                                                                                                   |                    |  |  |  |  |
| Total Fat 0.5g                                                                                                                   | 1%                 |  |  |  |  |
| Saturatec Fat 0g                                                                                                                 | 0%                 |  |  |  |  |
| Trans Fat 0g                                                                                                                     |                    |  |  |  |  |
| Cholesterol less than 5n                                                                                                         | ng 1%              |  |  |  |  |
| Sodium 30mg                                                                                                                      | 1%                 |  |  |  |  |
| Potassium 90mg                                                                                                                   |                    |  |  |  |  |
| Potassium 90mg 3%<br>Total Carbohydrate 12g 4%                                                                                   |                    |  |  |  |  |
| Dietary Fiber 0g                                                                                                                 | 0%                 |  |  |  |  |
| Sugars 9g                                                                                                                        | 070                |  |  |  |  |
| Protein 2g                                                                                                                       | 4%                 |  |  |  |  |
| Frotein 2g                                                                                                                       | 770                |  |  |  |  |
| Vitamin A 8% • Vitamin                                                                                                           | C 0%               |  |  |  |  |
| Calcium 10% • Iron 0%                                                                                                            | 6                  |  |  |  |  |
| Vitamin D 10% . Ribofla                                                                                                          | vin 4%             |  |  |  |  |
| Phosphorus 6%                                                                                                                    |                    |  |  |  |  |
| * Percent Daily Values are based of<br>2,000 calorie diet. Your daily value<br>be higher or lower depending on<br>calorie needs: | ies may            |  |  |  |  |
|                                                                                                                                  | 2,500              |  |  |  |  |
| Sat Fat Less than 20g                                                                                                            | 80g<br>25g         |  |  |  |  |
| Cholesterol Less than 300mg                                                                                                      | 300mg              |  |  |  |  |
|                                                                                                                                  | 2,400mg<br>3,500mg |  |  |  |  |
| Total Carbohydrate 300g                                                                                                          | 375g               |  |  |  |  |
|                                                                                                                                  | 30g<br>65g         |  |  |  |  |